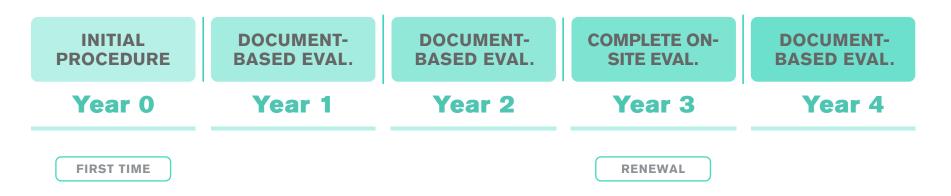

# **1** After I obtain my first SPP Registration, I have to undergo a follow-up or renewal evaluation every year, to be carried out by my Certification Entity.

Likewise, I must report quarterly to SPP Global the purchases and sales that I make under SPP conditions.

## REMEMBER

**Every third year you will have to undergo a Complete On-Site Evaluation, whereas in the intermediate years you will have to undergo a Document-based Evaluation.** 

#### 3. If I'm due for a Document-based Evaluation and I have an SPP purchase value of less than \$3 Million USD, the cost for my evaluation will be approximately \$900 - \$1,100 USD.

12886668

# 4. If I have to undergo an On-Site Evaluation, it will require about 3 or 4 working days at an approximate cost of \$3,000 USD (excluding auditor's stay and transportation expenses).

1286666

©SPP Global all rights reservec